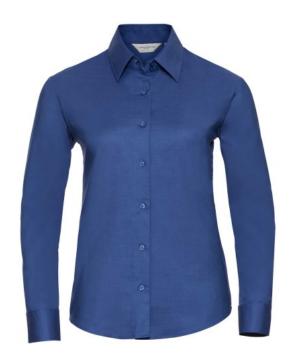

### RUSSELL EASY CARE OXFORD WOMEN'S LONG SLEEVE SHIRT

#### **Basic informations**

Size: 6XL Length: 37 Width: 28 Height: 19 Size: 6XL

Color: Aztec blue

## **Specification**

RUSSELL Women's Long Sleeve Shirt EASY CARE OXFORD.Ideal choice for corporate wear because everyone looks good.Classical collar with or without buttons, two buttons on cuff.70% Cotton / 30% Oxford polyester, 130/135 g / m2.Wash 40 degrees.EASY CARE - Dries fast, easy to iron Aztc Blu 6XL